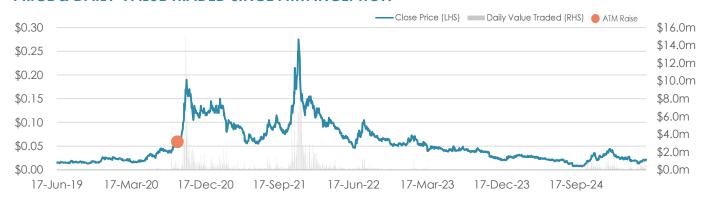

#### PRICE & DAILY VALUE TRADED SINCE ATM INCEPTION

- 1. Market cap range over life of ATM(s)
- 2. A positive (negative) value indicates the the issue price was at a premium (discount) to the prior 15-day VWAP inclusive of issuing discount and all fees.

### AT-THE-MARKET (ATM) FACILITY

| ATM inception  | 17 June 2019  |  |
|----------------|---------------|--|
| Term           | 14 months     |  |
| Facility limit | \$2.0 million |  |
| Total raised   | \$1.4 million |  |

### ATM CAPITAL RAISINGS

| Date Capital Raised |            | Premium / (Discount) to<br>15-day VWAP <sup>2</sup> |        |
|---------------------|------------|-----------------------------------------------------|--------|
| 1                   | 4-Sep-2020 | \$1,485,000                                         | -15.0% |

### **KEY COMPANY METRICS SINCE ATM INCEPTION**

| Market cap at ATM inception  | \$9m          | Avg. daily value traded    | \$340k           |
|------------------------------|---------------|----------------------------|------------------|
| Market cap range             | \$9m - \$287m | Daily value traded range   | <\$10k - \$15.2m |
| Share price at ATM inception | 1.5¢          | Avg. monthly value traded  | \$7.3m           |
| Share price range            | 0.5¢ - 27.5¢  | Monthly value traded range | \$80k - \$120.2m |