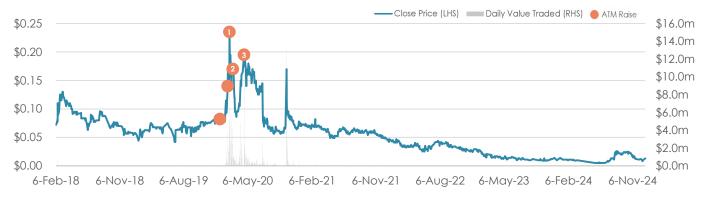

### **KEY ATM CAPITAL RAISINGS**

| Date | Capital Raised |             | Premium / (Discount) to 15-day VWAP <sup>2</sup> |
|------|----------------|-------------|--------------------------------------------------|
| 1    | 18-Feb-2020    | \$1,800,000 | -6.6%                                            |
| 2    | 3-Mar-2020     | \$1,700,000 | -10.2%                                           |
| 3    | 20-Apr-2020    | \$2,200,000 | 12.8%                                            |

## PRICE & DAILY VALUE TRADED SINCE ATM INCEPTION

1. Market cap range over life of ATM(s)

2. A positive (negative) value indicates the the issue price was at a premium (discount) to the prior 15-day VWAP inclusive of issuing discount and all fees.

#### **KEY COMPANY METRICS SINCE ATM INCEPTION**

| Market cap at ATM inception  | \$13m        | Avg. daily value traded    | \$160k           |
|------------------------------|--------------|----------------------------|------------------|
| Market cap range             | \$1m - \$58m | Daily value traded range   | <\$10k - \$14.2m |
| Share price at ATM inception | 7.2¢         | Avg. monthly value traded  | \$2.2m           |
| Share price range            | 0.5¢ - 23.5¢ | Monthly value traded range | <\$10k - \$61.9m |